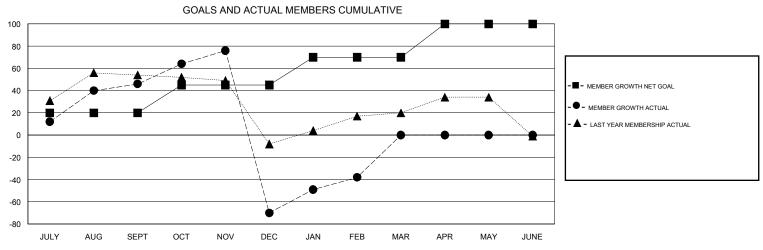

## GMT: **LOCATION PHILIPPINES GMT CA** Clubs Members RESULTS FOR 2019-2020 RESULTS FOR 2019-2020 NEW CLUB GOAL NEW CLUBS DROPPED CLUBS MEMBER GROWTH NET MEMBER GROWTH DROPPED QUARTER QUARTER GOAL ACTUAL MEMBERS ACTUAL (including transfers) 0 0 0 20 69 20 JULY/AUG/SEPT JULY/AUG/SEPT 0 1 176 25 82 OCT/NOV/DEC OCT/NOV/DEC 0 25 145 27 JAN/FEB/MAR JAN/FEB/MAR 0 0 1 30 0 0 APR/MAY/JUNE APR/MAY/JUNE